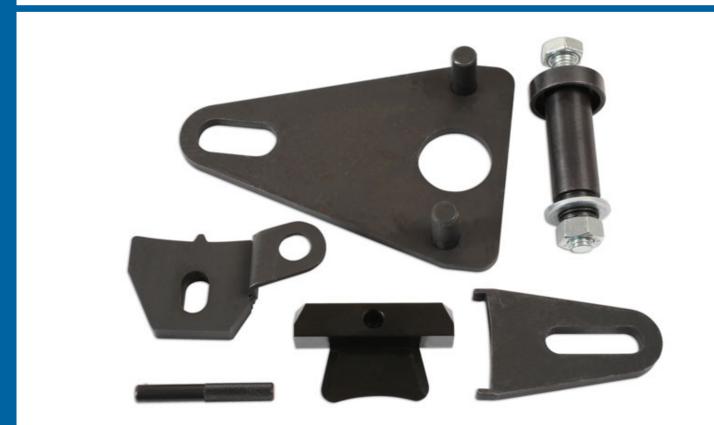

## Flywheel/Front Pulley Locking Tool Kit - for Renault,

This kit has been developed to provide a locking solution for the flywheel and front pulley on the Renault engines listed below. The kit also provides the primary tools required for timing chain replacement on the Renault twin cam 1.4, 1.6, 2.0, 2.5 and 3.5 litre petrol engines.

## **Additional Information**

- · Applications: Renault twin cam, chain driven petrol engines also fitted to Nissan.
- Engine Codes: H4JT (1.4), M5M (1.6), MR4 (2.0), 2TR (2.5) and V4Y (3.5).
- Equivalent to OEM numbers MOT 919-02, MOT 1431, MOT 1716, MOT 2019 and MOT 1789.
- Can also be used for M9R (2.0 diesel) and M9T (2.3 diesel) for flywheel locking. Use with Laser Part No. 4936.
- · Made in Sheffield.